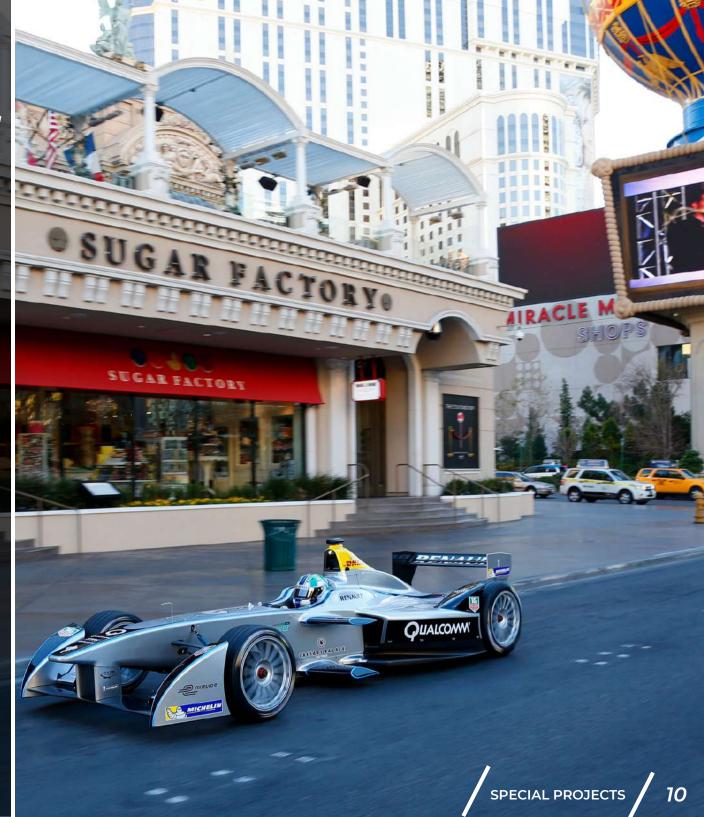

### FORMULA E LAS VEGAS DEMONSTRATION RUN

In 2017, Formula E organised a demonstration run with their demo car on the Las Vegas Strip. We arranged cover for the car transport from Europe to the US, insured the car for damage whilst running and also took care of the liability insurance in close cooperation with a local broker. We also provided cover for similar events in LA, New York, Geneva and Moscow.